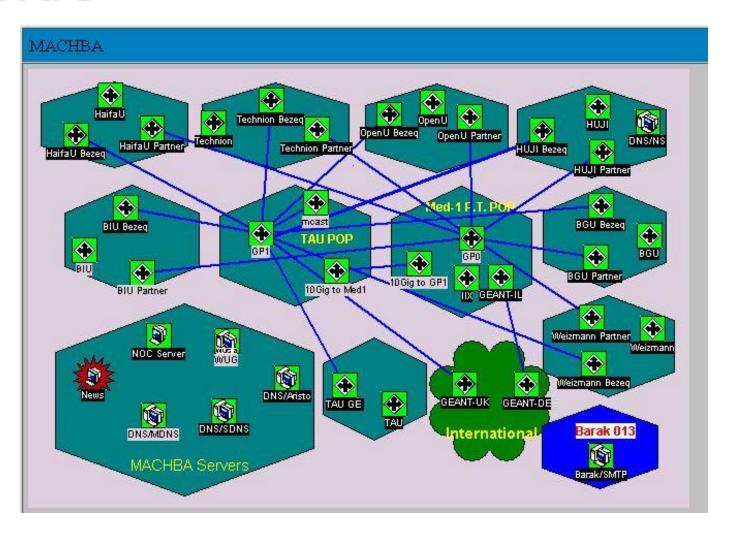

#### Tier-1 Tender

- 1999 issue tender to all ISPs in Israel
- 24x7x365 coverage
- Detail all services
  - Routers and links
    - SNMP R/O access
  - Servers
    - Services DNS, SMTP, WWW, etc.
- Allow colocation of ISP server inside our network
  - Winning ISP decided on WuG in 1999
    - Probably today it would be Nagios
- 1000 Euro/month
  - The ISPs have 24x7 monitoring and we become just one additional screen in their NOC